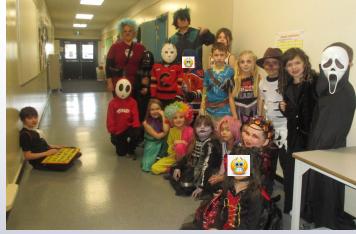

er for finals- venue TBA 3:00-5:00pm
- Dec 5 Boys Finals (must qualify- venue Correlieu 3:00-5:00pm)

## Girls upcoming games TEAM 1 and 2

- Nov 20 Carson at Lakeview 3:00-5:00pm
- Dec 4 Girls playoffs (qualifier for finals- venue TBA) 3:00-5:00pm
- Dec 5 Girls playoffs (if needed qualifier for finals- venue TBA 3:00-5:00pm
- Dec 12 Girls Finals (must qualify- venue Correlieu 3:00-5:00pm)

# **Changing Weather**

Students are reminded to dress for the changing weather. As the days become colder it is important for students to bring a warm coat, gloves and a warm hat.

Students will play outside most days except for when the temperature falls below -15 degrees Celsius.





Going, Going, gone to second hand stores on December 20, 2024.

**COME BY AND PICK UP!** 

# HALLOWEEN 2024



















# JERSEY DAY























### April 25, 2025 Pro-D Day has been moved to Apr 11, 2025



#### **Amended School Calendar 2024-2025**

#### School District #28 Quesnel

401 North Star Rd. Quesnel, BC V2J 5K2 Phone: 250 992-8802 Fax: 250 992-7652

Website: www.sd28.bc.ca

| AUGUST 2024 |    |    |    |    |    |    |  |  |
|-------------|----|----|----|----|----|----|--|--|
| S           | М  | Т  | w  | Т  | F  | S  |  |  |
|             |    |    |    | 1  | 2  | 3  |  |  |
| 4           | 5  | 6  | 7  | 8  | 9  | 10 |  |  |
| 11          | 12 | 13 | 14 | 15 | 16 | 17 |  |  |
| 18          | 19 | 20 | 21 | 22 | 23 | 24 |  |  |
| 25          | 26 | 27 | 28 | 29 | 30 | 31 |  |  |

| SEPTEMBER 2024 |    |    |    |    |    |    |  |  |  |
|----------------|----|----|----|--