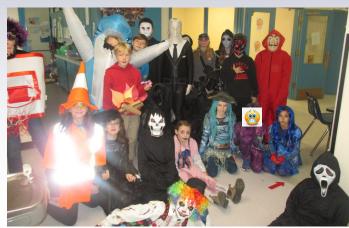

fier for finals- venue TBA 3:00-5:00pm
- Dec 5 Boys Finals (must qualify- venue Correlieu 3:00-5:00pm)

## Girls upcoming games TEAM 1 and 2

- Nov 20 Carson at Lakeview 3:00-5:00pm
- Dec 4 Girls playoffs (qualifier for finals- venue TBA) 3:00-5:00pm
- Dec 5 Girls playoffs (if needed qualifier for finals- venue TBA 3:00-5:00pm
- Dec 12 Girls Finals (must qualify- venue Correlieu 3:00-5:00pm)

# **Changing Weather**

Students are reminded to dress for the changing weather. As the days become colder it is important for students to bring a warm coat, gloves and a warm hat.

Students will play outside most days except for when the temperature falls below -15 degrees Celsius.





Going, Going, gone to second hand stores on December 20, 2024.

**COME BY AND PICK UP!** 

# HALLOWEEN 2024



















# JERSEY DAY























### April 25, 2025 Pro-D Day has been moved to Apr 11, 2025



#### **Amended School Calendar 2024-2025**

#### School District #28 Quesnel

401 North Star Rd. Quesnel, BC V2J 5K2 Phone: 250 992-8802 Fax: 250 992-7652

Website: www.sd28.bc.ca

| AUGUST 2024 |    |    |    |    |    |    |  |  |
|-------------|----|----|----|----|----|----|--|--|
| S           | М  | Т  | w  | Т  | F  | S  |  |  |
|             |    |    |    | 1  | 2  | 3  |  |  |
| 4           | 5  | 6  | 7  | 8  | 9  | 10 |  |  |
| 11          | 12 | 13 | 14 | 15 | 16 | 17 |  |  |
| 18          | 19 | 20 | 21 | 22 | 23 | 24 |  |  |
| 25          | 26 | 27 | 28 | 29 | 30 | 31 |  |  |

| SEPTEMBER 2024 |    |    |    |    |    |    |  |  |  |
|----------------|----|----|----|