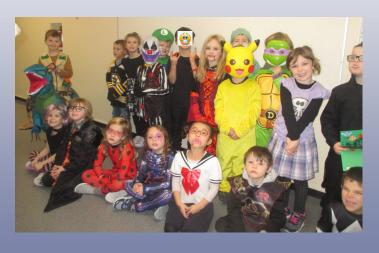

finals- venue TBA 3:00-5:00pm
- Dec 5 Boys Finals (must qualify- venue Correlieu 3:00-5:00pm)

## Girls upcoming games TEAM 1 and 2

- Nov 20 Carson at Lakeview 3:00-5:00pm
- Dec 4 Girls playoffs (qualifier for finals- venue TBA) 3:00-5:00pm
- Dec 5 Girls playoffs (if needed qualifier for finals- venue TBA 3:00-5:00pm
- Dec 12 Girls Finals (must qualify- venue Correlieu 3:00-5:00pm)

# **Changing Weather**

Students are reminded to dress for the changing weather. As the days become colder it is important for students to bring a warm coat, gloves and a warm hat.

Students will play outside most days except for when the temperature falls below -15 degrees Celsius.





Going, Going, gone to second hand stores on December 20, 2024.

**COME BY AND PICK UP!** 

# HALLOWEEN 2024



















# JERSEY DAY























### April 25, 2025 Pro-D Day has been moved to Apr 11, 2025



#### **Amended School Calendar 2024-2025**

#### School District #28 Quesnel

401 North Star Rd. Quesnel, BC V2J 5K2 Phone: 250 992-8802 Fax: 250 992-7652

Website: www.sd28.bc.ca

| AUGUST 2024 |    |    |    |    |    |    |  |  |
|-------------|----|----|----|----|----|----|--|--|
| S           | М  | Т  | w  | Т  | F  | S  |  |  |
|             |    |    |    | 1  | 2  | 3  |  |  |
| 4           | 5  | 6  | 7  | 8  | 9  | 10 |  |  |
| 11          | 12 | 13 | 14 | 15 | 16 | 17 |  |  |
| 18          | 19 | 20 | 21 | 22 | 23 | 24 |  |  |
| 25          | 26 | 27 | 28 | 29 | 30 | 31 |  |  |

| SEPTEMBER 2024 |    |    |    |    |    |    |  |  |  |
|----------------|----|----|----|----|---