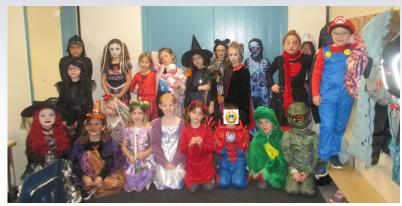

lifier for finals- venue TBA 3:00-5:00pm
- Dec 5 Boys Finals (must qualify- venue Correlieu 3:00-5:00pm)

## Girls upcoming games TEAM 1 and 2

- Nov 20 Carson at Lakeview 3:00-5:00pm
- Dec 4 Girls playoffs (qualifier for finals- venue TBA) 3:00-5:00pm
- Dec 5 Girls playoffs (if needed qualifier for finals- venue TBA 3:00-5:00pm
- Dec 12 Girls Finals (must qualify- venue Correlieu 3:00-5:00pm)

# **Changing Weather**

Students are reminded to dress for the changing weather. As the days become colder it is important for students to bring a warm coat, gloves and a warm hat.

Students will play outside most days except for when the temperature falls below -15 degrees Celsius.





Going, Going, gone to second hand stores on December 20, 2024.

**COME BY AND PICK UP!** 

# HALLOWEEN 2024



















# JERSEY DAY























### April 25, 2025 Pro-D Day has been moved to Apr 11, 2025



#### **Amended School Calendar 2024-2025**

#### School District #28 Quesnel

401 North Star Rd. Quesnel, BC V2J 5K2 Phone: 250 992-8802 Fax: 250 992-7652

Website: www.sd28.bc.ca

| AUGUST 2024 |    |    |    |    |    |    |  |  |
|-------------|----|----|----|----|----|----|--|--|
| S           | М  | Т  | w  | Т  | F  | S  |  |  |
|             |    |    |    | 1  | 2  | 3  |  |  |
| 4           | 5  | 6  | 7  | 8  | 9  | 10 |  |  |
| 11          | 12 | 13 | 14 | 15 | 16 | 17 |  |  |
| 18          | 19 | 20 | 21 | 22 | 23 | 24 |  |  |
| 25          | 26 | 27 | 28 | 29 | 30 | 31 |  |  |

| SEPTEMBER 2024 |    |    |    |    |    |    |  |  |  |
|----------------|----|----|---