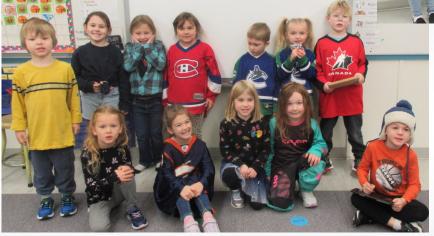

5:00pm
- Dec 5 Boys Finals (must qualify- venue Correlieu 3:00-5:00pm)

## Girls upcoming games TEAM 1 and 2

- Nov 20 Carson at Lakeview 3:00-5:00pm
- Dec 4 Girls playoffs (qualifier for finals- venue TBA) 3:00-5:00pm
- Dec 5 Girls playoffs (if needed qualifier for finals- venue TBA 3:00-5:00pm
- Dec 12 Girls Finals (must qualify- venue Correlieu 3:00-5:00pm)

# **Changing Weather**

Students are reminded to dress for the changing weather. As the days become colder it is important for students to bring a warm coat, gloves and a warm hat.

Students will play outside most days except for when the temperature falls below -15 degrees Celsius.





Going, Going, gone to second hand stores on December 20, 2024.

**COME BY AND PICK UP!** 

# HALLOWEEN 2024



















# JERSEY DAY























### April 25, 2025 Pro-D Day has been moved to Apr 11, 2025



#### **Amended School Calendar 2024-2025**

#### School District #28 Quesnel

401 North Star Rd. Quesnel, BC V2J 5K2 Phone: 250 992-8802 Fax: 250 992-7652

Website: www.sd28.bc.ca

| AUGUST 2024 |    |    |    |    |    |    |  |  |
|-------------|----|----|----|----|----|----|--|--|
| S           | М  | Т  | w  | Т  | F  | S  |  |  |
|             |    |    |    | 1  | 2  | 3  |  |  |
| 4           | 5  | 6  | 7  | 8  | 9  | 10 |  |  |
| 11          | 12 | 13 | 14 | 15 | 16 | 17 |  |  |
| 18          | 19 | 20 | 21 | 22 | 23 | 24 |  |  |
| 25          | 26 | 27 | 28 | 29 | 30 | 31 |  |  |

| SEPTEMBER 2024 |    |    |    |    |    |    |  |  |  |
|----------------|----|----|----|----|----|----|--|--|--|
| S