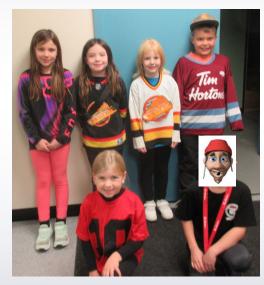

00pm
- Dec 5 Boys Finals (must qualify- venue Correlieu 3:00-5:00pm)

## Girls upcoming games TEAM 1 and 2

- Nov 20 Carson at Lakeview 3:00-5:00pm
- Dec 4 Girls playoffs (qualifier for finals- venue TBA) 3:00-5:00pm
- Dec 5 Girls playoffs (if needed qualifier for finals- venue TBA 3:00-5:00pm
- Dec 12 Girls Finals (must qualify- venue Correlieu 3:00-5:00pm)

# **Changing Weather**

Students are reminded to dress for the changing weather. As the days become colder it is important for students to bring a warm coat, gloves and a warm hat.

Students will play outside most days except for when the temperature falls below -15 degrees Celsius.





Going, Going, gone to second hand stores on December 20, 2024.

**COME BY AND PICK UP!** 

# HALLOWEEN 2024



















# JERSEY DAY























### April 25, 2025 Pro-D Day has been moved to Apr 11, 2025



#### **Amended School Calendar 2024-2025**

#### School District #28 Quesnel

401 North Star Rd. Quesnel, BC V2J 5K2 Phone: 250 992-8802 Fax: 250 992-7652

Website: www.sd28.bc.ca

| AUGUST 2024 |    |    |    |    |    |    |  |  |
|-------------|----|----|----|----|----|----|--|--|
| S           | М  | Т  | w  | Т  | F  | S  |  |  |
|             |    |    |    | 1  | 2  | 3  |  |  |
| 4           | 5  | 6  | 7  | 8  | 9  | 10 |  |  |
| 11          | 12 | 13 | 14 | 15 | 16 | 17 |  |  |
| 18          | 19 | 20 | 21 | 22 | 23 | 24 |  |  |
| 25          | 26 | 27 | 28 | 29 | 30 | 31 |  |  |

| SEPTEMBER 2024 |    |    |    |    |    |    |  |  |  |
|----------------|----|----|----|----|----|----|--|--|--|
| S