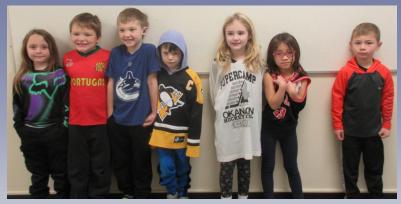

:00-5:00pm
- Dec 5 Boys Finals (must qualify- venue Correlieu 3:00-5:00pm)

## Girls upcoming games TEAM 1 and 2

- Nov 20 Carson at Lakeview 3:00-5:00pm
- Dec 4 Girls playoffs (qualifier for finals- venue TBA) 3:00-5:00pm
- Dec 5 Girls playoffs (if needed qualifier for finals- venue TBA 3:00-5:00pm
- Dec 12 Girls Finals (must qualify- venue Correlieu 3:00-5:00pm)

# **Changing Weather**

Students are reminded to dress for the changing weather. As the days become colder it is important for students to bring a warm coat, gloves and a warm hat.

Students will play outside most days except for when the temperature falls below -15 degrees Celsius.





Going, Going, gone to second hand stores on December 20, 2024.

**COME BY AND PICK UP!** 

# HALLOWEEN 2024



















# JERSEY DAY























### April 25, 2025 Pro-D Day has been moved to Apr 11, 2025



#### **Amended School Calendar 2024-2025**

#### School District #28 Quesnel

401 North Star Rd. Quesnel, BC V2J 5K2 Phone: 250 992-8802 Fax: 250 992-7652

Website: www.sd28.bc.ca

| AUGUST 2024 |    |    |    |    |    |    |  |  |
|-------------|----|----|----|----|----|----|--|--|
| S           | М  | Т  | w  | Т  | F  | S  |  |  |
|             |    |    |    | 1  | 2  | 3  |  |  |
| 4           | 5  | 6  | 7  | 8  | 9  | 10 |  |  |
| 11          | 12 | 13 | 14 | 15 | 16 | 17 |  |  |
| 18          | 19 | 20 | 21 | 22 | 23 | 24 |  |  |
| 25          | 26 | 27 | 28 | 29 | 30 | 31 |  |  |

| SEPTEMBER 2024 |    |    |    |    |    |    |  |  |  |
|----------------|----|----|----|----|----|----|--|--|--|
| S