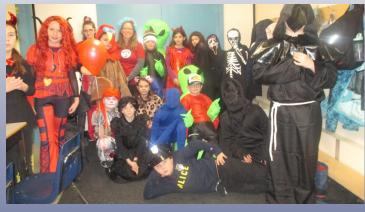

or finals- venue TBA 3:00-5:00pm
- Dec 5 Boys Finals (must qualify- venue Correlieu 3:00-5:00pm)

## Girls upcoming games TEAM 1 and 2

- Nov 20 Carson at Lakeview 3:00-5:00pm
- Dec 4 Girls playoffs (qualifier for finals- venue TBA) 3:00-5:00pm
- Dec 5 Girls playoffs (if needed qualifier for finals- venue TBA 3:00-5:00pm
- Dec 12 Girls Finals (must qualify- venue Correlieu 3:00-5:00pm)

# **Changing Weather**

Students are reminded to dress for the changing weather. As the days become colder it is important for students to bring a warm coat, gloves and a warm hat.

Students will play outside most days except for when the temperature falls below -15 degrees Celsius.





Going, Going, gone to second hand stores on December 20, 2024.

**COME BY AND PICK UP!** 

# HALLOWEEN 2024



















# JERSEY DAY























### April 25, 2025 Pro-D Day has been moved to Apr 11, 2025



#### **Amended School Calendar 2024-2025**

#### School District #28 Quesnel

401 North Star Rd. Quesnel, BC V2J 5K2 Phone: 250 992-8802 Fax: 250 992-7652

Website: www.sd28.bc.ca

| AUGUST 2024 |    |    |    |    |    |    |  |  |
|-------------|----|----|----|----|----|----|--|--|
| S           | М  | Т  | w  | Т  | F  | S  |  |  |
|             |    |    |    | 1  | 2  | 3  |  |  |
| 4           | 5  | 6  | 7  | 8  | 9  | 10 |  |  |
| 11          | 12 | 13 | 14 | 15 | 16 | 17 |  |  |
| 18          | 19 | 20 | 21 | 22 | 23 | 24 |  |  |
| 25          | 26 | 27 | 28 | 29 | 30 | 31 |  |  |

| SEPTEMBER 2024 |    |    |    |    |    |    |  |  |  |
|----------------|----|----|----|----|-