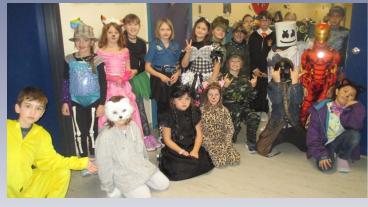

ualifier for finals- venue TBA 3:00-5:00pm
- Dec 5 Boys Finals (must qualify- venue Correlieu 3:00-5:00pm)

## Girls upcoming games TEAM 1 and 2

- Nov 20 Carson at Lakeview 3:00-5:00pm
- Dec 4 Girls playoffs (qualifier for finals- venue TBA) 3:00-5:00pm
- Dec 5 Girls playoffs (if needed qualifier for finals- venue TBA 3:00-5:00pm
- Dec 12 Girls Finals (must qualify- venue Correlieu 3:00-5:00pm)

# **Changing Weather**

Students are reminded to dress for the changing weather. As the days become colder it is important for students to bring a warm coat, gloves and a warm hat.

Students will play outside most days except for when the temperature falls below -15 degrees Celsius.





Going, Going, gone to second hand stores on December 20, 2024.

**COME BY AND PICK UP!** 

# HALLOWEEN 2024



















# JERSEY DAY























### April 25, 2025 Pro-D Day has been moved to Apr 11, 2025



#### **Amended School Calendar 2024-2025**

#### School District #28 Quesnel

401 North Star Rd. Quesnel, BC V2J 5K2 Phone: 250 992-8802 Fax: 250 992-7652

Website: www.sd28.bc.ca

| AUGUST 2024 |    |    |    |    |    |    |  |  |
|-------------|----|----|----|----|----|----|--|--|
| S           | М  | Т  | w  | Т  | F  | S  |  |  |
|             |    |    |    | 1  | 2  | 3  |  |  |
| 4           | 5  | 6  | 7  | 8  | 9  | 10 |  |  |
| 11          | 12 | 13 | 14 | 15 | 16 | 17 |  |  |
| 18          | 19 | 20 | 21 | 22 | 23 | 24 |  |  |
| 25          | 26 | 27 | 28 | 29 | 30 | 31 |  |  |

| SEPTEMBER 2024 |    |    |    |    |    |    |  |  |  |
|----------------|----|----|-