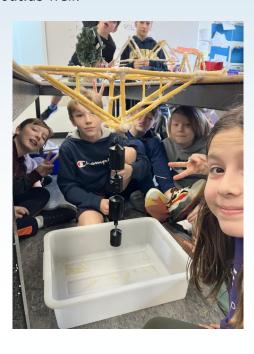

Bridge building in Ms. Curle's class:

Who knew spaghetti could look so good!

**Congratulations!** to the Lakeview girls volleyball teams for a great season! We had so many girls interested in playing that we had to have two teams and the two teams played each other for third and fourth place.