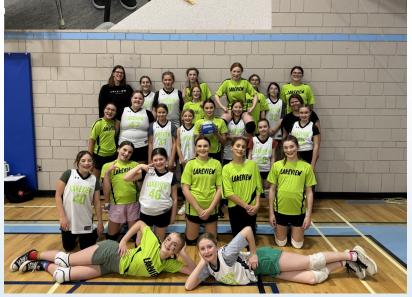

Bridge building in Ms. Curle's class:

Who knew spaghetti could look so good!

**Congratulations!** to the Lakeview girls volleyball teams for a great season! We had so many girls interested in playing that we had to have two teams and the two teams played each other for third and fourth place.

Thank you, Kristen Trueman and Nicole England for coaching both teams!

We wish you a great Winter Holiday and a Merry Christmas!